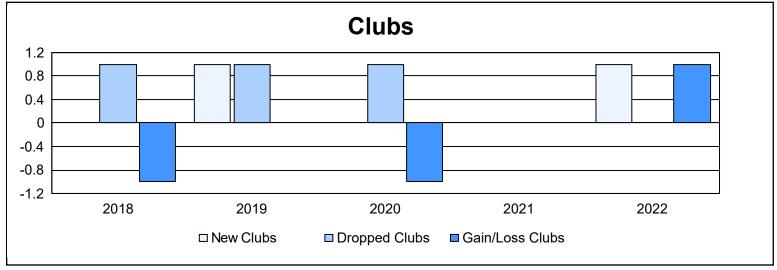

District 9 SW As of June 2022 Cumulative

| Year      | New<br>Clubs | Dropped<br>Clubs | Gain/<br>Loss<br>Clubs | New<br>Members | Charter<br>Members | Reinstate<br>Members | Transfer<br>Members | Total<br>Member<br>Added | Total<br>Members<br>Dropped | Gain/<br>Loss<br>Members |
|-----------|--------------|------------------|------------------------|----------------|--------------------|----------------------|---------------------|--------------------------|-----------------------------|--------------------------|
| 2017-2018 | 0            | 1                | -1                     | 122            | 0                  | 12                   | 2                   | 136                      | 178                         | -42                      |
| 2018-2019 | 1            | 1                | 0                      | 128            | 20                 | 14                   | 4                   | 166                      | 170                         | -4                       |
| 2019-2020 | 0            | 1                | -1                     | 67             | 3                  | 4                    | 0                   | 74                       | 147                         | -73                      |
| 2020-2021 | 0            | 0                | 0                      | 104            | 0                  | 33                   | 1                   | 138                      | 135                         | 3                        |
| 2021-2022 | 1            | 0                | 1                      | 84             | 21                 | 1                    | 3                   | 109                      | 161                         | -52                      |
| Average   | 0            | 1                | 0                      | 101            | 9                  | 13                   | 2                   | 125                      | 158                         | -34                      |